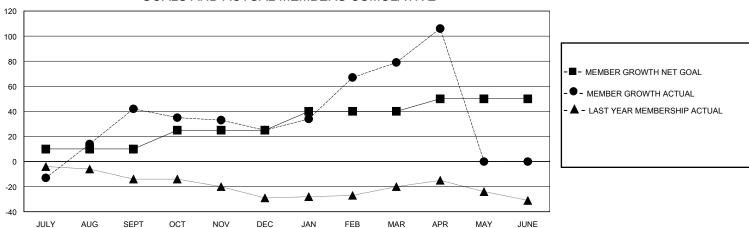

## GOALS AND ACTUAL MEMBERS CUMULATIVE

| DROPPED CLUBS: 0 |    | 27 CLUBS OF 43 ADDED 1 OR MORE | GENDER DISTRIBUTION             |              |     |
|------------------|----|--------------------------------|---------------------------------|--------------|-----|
|                  |    | NEW MEMBERS                    | MALE                            | 426 (45.81%) |     |
|                  |    | 1                              | FEMALE                          | 504 (54.19%) |     |
| DROPPED MEMBERS  |    |                                |                                 |              |     |
| DECEASED         | 6  | CLICK HERE FOR CUMULATIVE      | TOTAL FAMILY UNIT MEMBERS       |              | 150 |
| CLUB CANCELLED   | 0  | MEMBERSHIP DATA                |                                 |              |     |
| OTHER            | 51 |                                | FAMILY MEMBERS PAYING HALF DUES |              | 80  |
| TOTAL            | 57 |                                |                                 |              |     |

## District 118 E

Results as of: 4/30/2024

| GMT:  | LOCATION Republic of Türkiye | GMT CA    |
|-------|------------------------------|-----------|
| OWIT. | LOOM TROPADITO OF FAITH O    | OWIT Of C |

|                       | Club          | s         |               |                       | Men                    | nbers                   |                                                    |  |
|-----------------------|---------------|-----------|---------------|-----------------------|------------------------|-------------------------|----------------------------------------------------|--|
| RESULTS FOR 2023-2024 |               |           |               | RESULTS FOR 2023-2024 |                        |                         |                                                    |  |
| QUARTER               | NEW CLUB GOAL | NEW CLUBS | DROPPED CLUBS | QUARTER MEME          | BER GROWTH NET<br>GOAL | MEMBER GROWTH<br>ACTUAL | DROPPED<br>MEMBERS ACTUAL<br>(including transfers) |  |
| JULY/AUG/SEPT         | 0             | 1         | 0             | JULY/AUG/SEPT         | 10                     | 65                      | 23                                                 |  |
| OCT/NOV/DEC           | 0             | 0         | 0             | OCT/NOV/DEC           | 15                     | 2                       | 18                                                 |  |
| JAN/FEB/MAR           | 1             | 1         | 0             | JAN/FEB/MAR           | 15                     | 70                      | 14                                                 |  |
| APR/MAY/JUNE          | 0             | 1         | 0             | APR/MAY/JUNE          | 10                     | 29                      | 2                                                  |  |