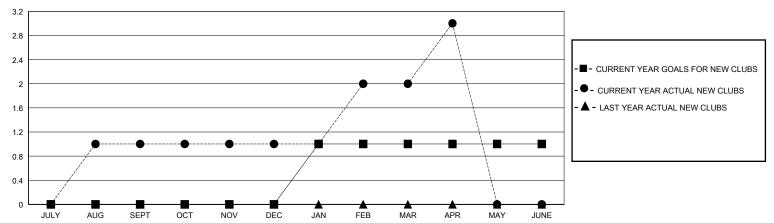

## GOALS AND ACTUAL NEW CLUBS CUMULATIVE

## District 118 E

Results as of: 4/30/2024

| GMT:  | LOCATION Republic of Türkiye | GMT CA    |
|-------|------------------------------|-----------|
| OWIT. | LOOM TROPADITO OF FAITH O    | OWIT Of C |

|                       | Club          | s         |               |                       | Men                    | nbers                   |                                                    |  |
|-----------------------|---------------|-----------|---------------|-----------------------|------------------------|-------------------------|----------------------------------------------------|--|
| RESULTS FOR 2023-2024 |               |           |               | RESULTS FOR 2023-2024 |                        |                         |                                                    |  |
| QUARTER               | NEW CLUB GOAL | NEW CLUBS | DROPPED CLUBS | QUARTER MEME          | BER GROWTH NET<br>GOAL | MEMBER GROWTH<br>ACTUAL | DROPPED<br>MEMBERS ACTUAL<br>(including transfers) |  |
| JULY/AUG/SEPT         | 0             | 1         | 0             | JULY/AUG/SEPT         | 10                     | 65                      | 23                                                 |  |
| OCT/NOV/DEC           | 0             | 0         | 0             | OCT/NOV/DEC           | 15                     | 2                       | 18                                                 |  |
| JAN/FEB/MAR           | 1             | 1         | 0             | JAN/FEB/MAR           | 15                     | 70                      | 14                                                 |  |
| APR/MAY/JUNE          | 0             | 1         | 0             | APR/MAY/JUNE          | 10                     | 29                      | 2                                                  |  |